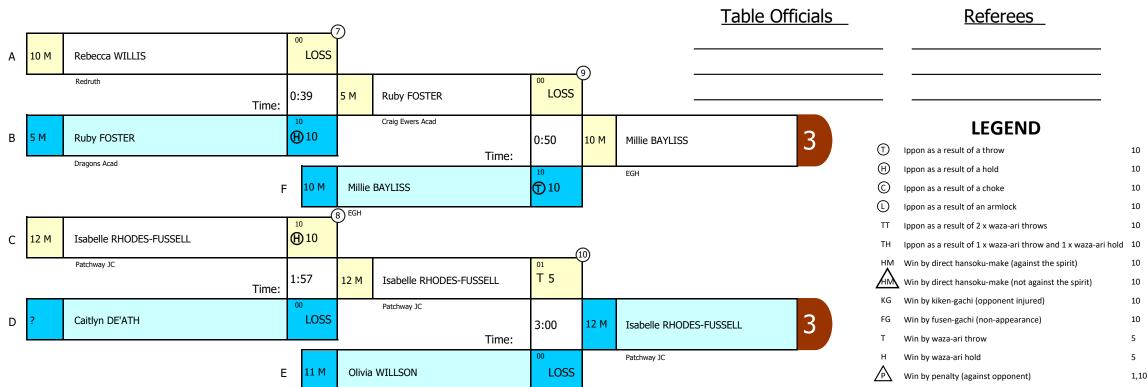

## Western Area Open PCG U63

Olivia WILLSON

Rebecca WILLIS

**Ruby FOSTER** 

Craig Ewers Acad

Paige KEANE

Isabelle RHODES-FUSSELL

Dragons Acad

Patchway JC

Bradley Stoke

Millie BAYLISS

Madeleine YOUNG

Caitlyn DE'ATH

Drake JC

Redruth

TT 10

1:09

0:17

**①**10

0:07

10

**①**10

0:18

**LOSS** 

LOSS

LOSS

LOSS

11 M

00

10

10 M

10

00

Drake JC

(4)

Ε

Olivia WILLSON

Paige KEANE

Millie BAYLISS

Madeleine YOUNG

Bradley Stoke

Dragons Acad

Time:

Time:

Time:

Time:

Time:

Time:

Grade
1 11 M

8 10 M

5 M

12 M

10 M

12 M

## Hutton Moor LC 27 Jul 2019

LOSS

8 M

12 M

Paige KEANE

Madeleine YOUNG

Bradley Stoke

Dragons Acad

1:03

**①**10

LOSS

1:44

TT 10

LOSS

0:11

**①**10

12 M

Time: